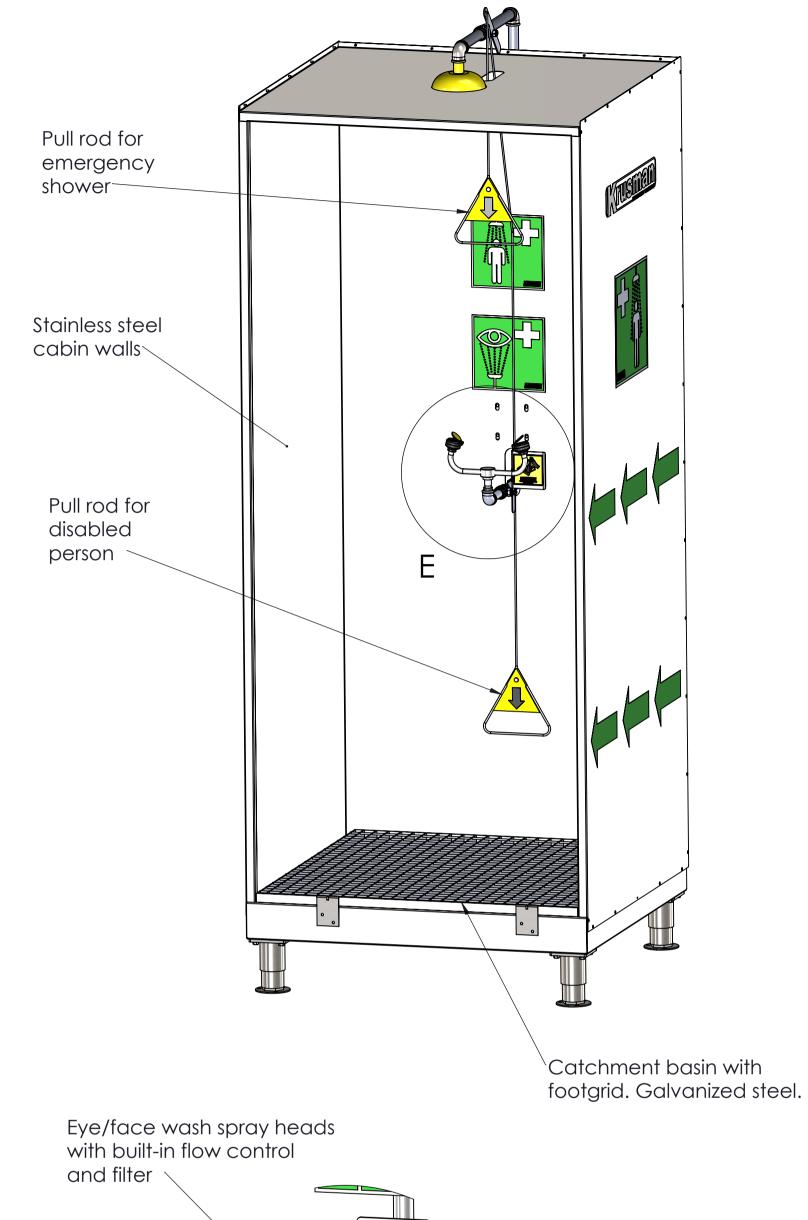

469

942

Shower rose

140mm

SECTION F-F SCALE 1:10

930x930mm

Krusman Marine Type Foot Support

Adjustable height of feet ~60mm. Can be fastened to floor / ground using M8 or M6 expander bolts.

Emergency Shower Booth Stainless steel edition

General information:

galvanized mild steel.

2" Female BSP thread.

Weight approx 125kg.

Catchment basin drain connection:

of 76 I/min at a pressure of 2,4 bar.

Cabin walls are manufactured of SS304.