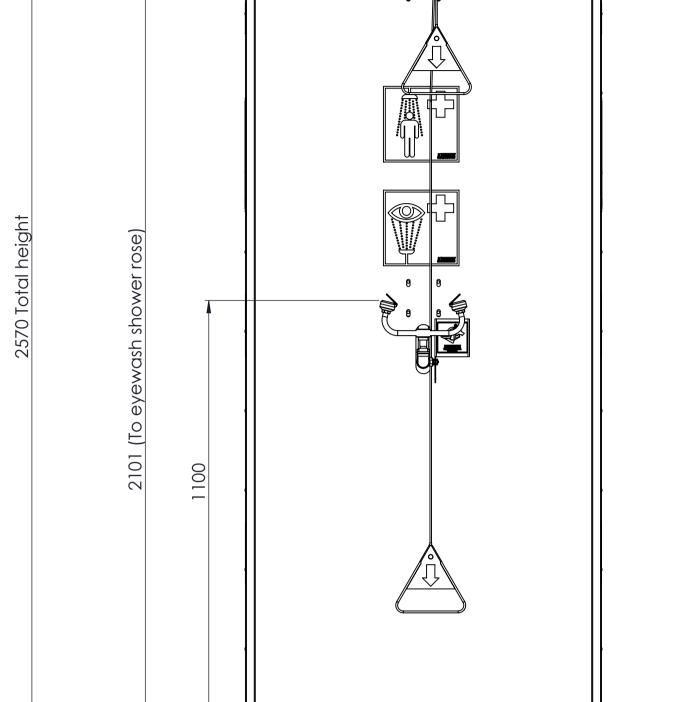

469

942

Shower rose

140mm

SECTION F-F SCALE 1:10

930x930mm

Krusman Marine Type Foot Support

Adjustable height of feet ~60mm. Can be fastened to floor / ground using M8 or M6 expander bolts.