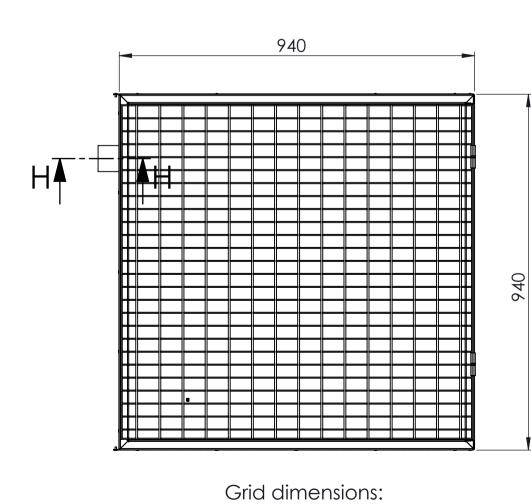

Flow rate emergency shower: 761/m

Flow rate emergency eyewash: 281/m

Equipped with a stainless steel catchment basin for collection of contaminated water. Footgrid made of

Eyewash model 3830 with integrated flow control and filter in each spray head. The eyewash is self-draining.