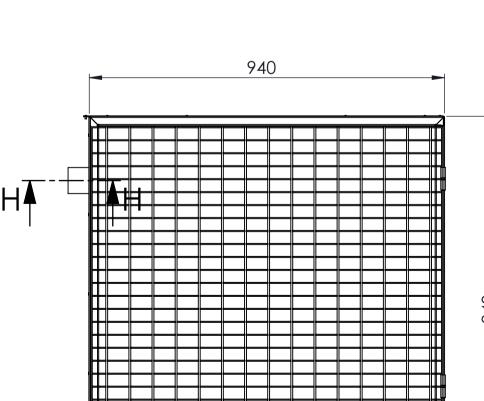

469

942

Shower rose

140mm

SECTION F-F SCALE 1:10

930x930mm

Krusman Marine Type Foot Support

Adjustable height of feet ~60mm. Can be fastened to floor / ground using M8 or M6 expander bolts.

Flow rate emergency shower: 761/m

Flow rate emergency eyewash: 281/m

Equipped with a stainless steel catchment basin for collection of contaminated water. Footgrid made of

Eyewash model 3830 with integrated flow control and filter in each spray head. The eyewash is self-draining.