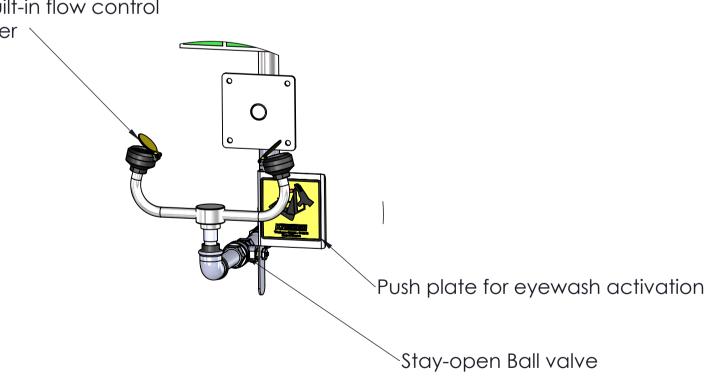

Flow rate emergency shower: 761/m

Flow rate emergency eyewash: 281/m

Equipped with a stainless steel catchment basin for collection of contaminated water. Footgrid made of

Eyewash model 3830 with integrated flow control and filter in each spray head. The eyewash is self-draining.

The water supply should be designed for a minimal flow

The emergency shower is manufacured of SS316L.

Product design and performance in accordance with ANSI/ISEA Z 358.1 standards.

Drawing ID R3020