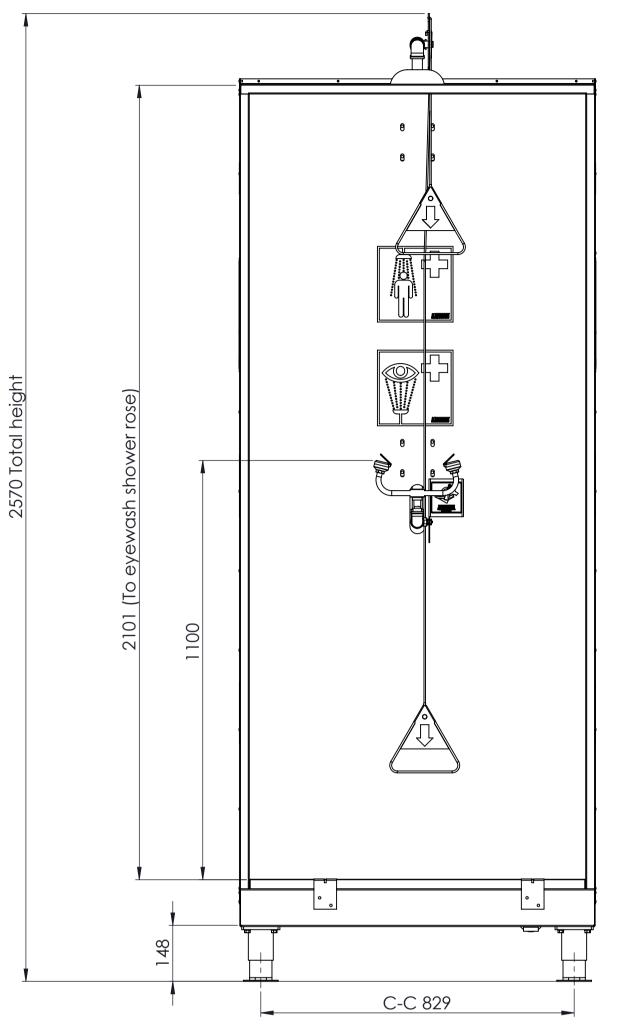

469

942

Shower rose

140mm

SECTION F-F SCALE 1:10

930x930mm

Krusman Marine Type Foot Support

Adjustable height of feet ~60mm. Can be fastened to floor / ground using M8 or M6 expander bolts.

Emergency Shower Booth Stainless steel edition

General information:

galvanized mild steel.

2" Female BSP thread.

Weight approx 125kg.

Catchment basin drain connection:

of 76 I/min at a pressure of 2,4 bar.

Cabin walls are manufactured of SS304.

Flow rate emergency shower: 761/m

Flow rate emergency eyewash: 281/m

Equipped with a stainless steel catchment basin for collection of contaminated water. Footgrid made of

Eyewash model 3830 with integrated flow control and filter in each spray head. The eyewash is self-draining.

The water supply should be designed for a minimal flow

The emergency shower is manufacured of SS316L.

Product design and performance in accordance with ANSI/ISEA Z 358.1 standards.

Drawing ID R3020