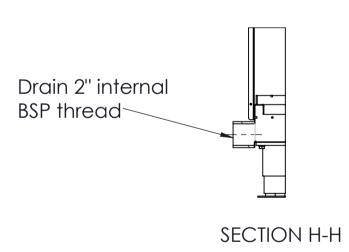

Emergency Shower Booth Stainless steel edition

General information:

galvanized mild steel.

2" Female BSP thread.

Weight approx 125kg.

Catchment basin drain connection:

of 76 I/min at a pressure of 2,4 bar.

Cabin walls are manufactured of SS304.