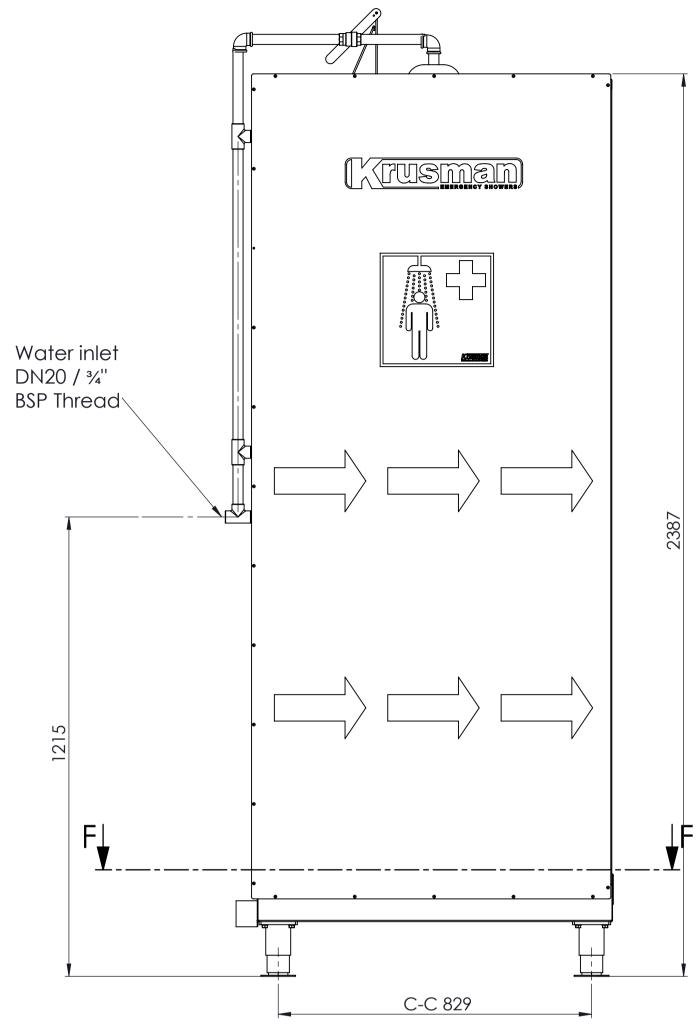

Emergency Shower Booth Stainless steel edition

General information:

galvanized mild steel.

2" Female BSP thread.

Weight approx 125kg.

Catchment basin drain connection:

of 76 I/min at a pressure of 2,4 bar.

Cabin walls are manufactured of SS304.

Flow rate emergency shower: 761/m

Flow rate emergency eyewash: 281/m

Equipped with a stainless steel catchment basin for collection of contaminated water. Footgrid made of

Eyewash model 3830 with integrated flow control and filter in each spray head. The eyewash is self-draining.

The water supply should be designed for a minimal flow

The emergency shower is manufacured of SS316L.

Product design and performance in accordance with ANSI/ISEA Z 358.1 standards.

Drawing ID R3020