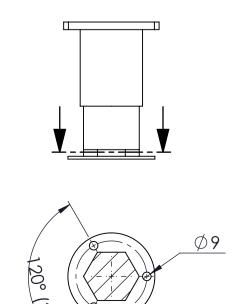

469

942

Shower rose

140mm

SECTION F-F SCALE 1:10

930x930mm

Krusman Marine Type Foot Support

Adjustable height of feet ~60mm. Can be fastened to floor / ground using M8 or M6 expander bolts.