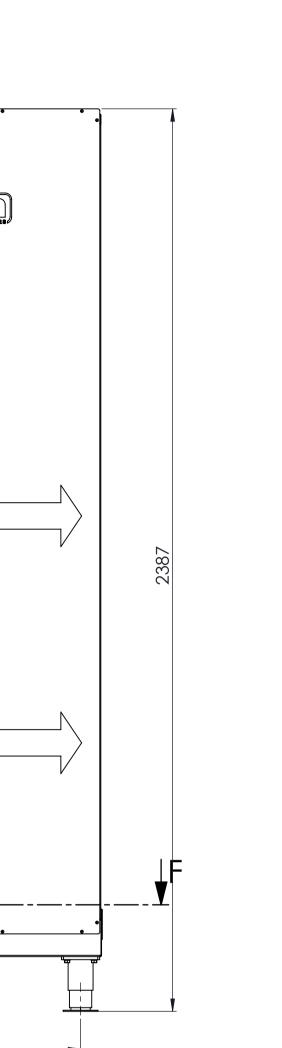

469

942

Shower rose

140mm

SECTION F-F SCALE 1:10

930x930mm

Krusman Marine Type Foot Support

Adjustable height of feet ~60mm. Can be fastened to floor / ground using M8 or M6 expander bolts.

Emergency Shower Booth Stainless steel edition

General information:

galvanized mild steel.

2" Female BSP thread.

Weight approx 125kg.

Catchment basin drain connection:

of 76 I/min at a pressure of 2,4 bar.

Cabin walls are manufactured of SS304.

The water supply should be designed for a minimal flow

The emergency shower is manufacured of SS316L.

Product design and performance in accordance with ANSI/ISEA Z 358.1 standards.

Drawing ID R3020